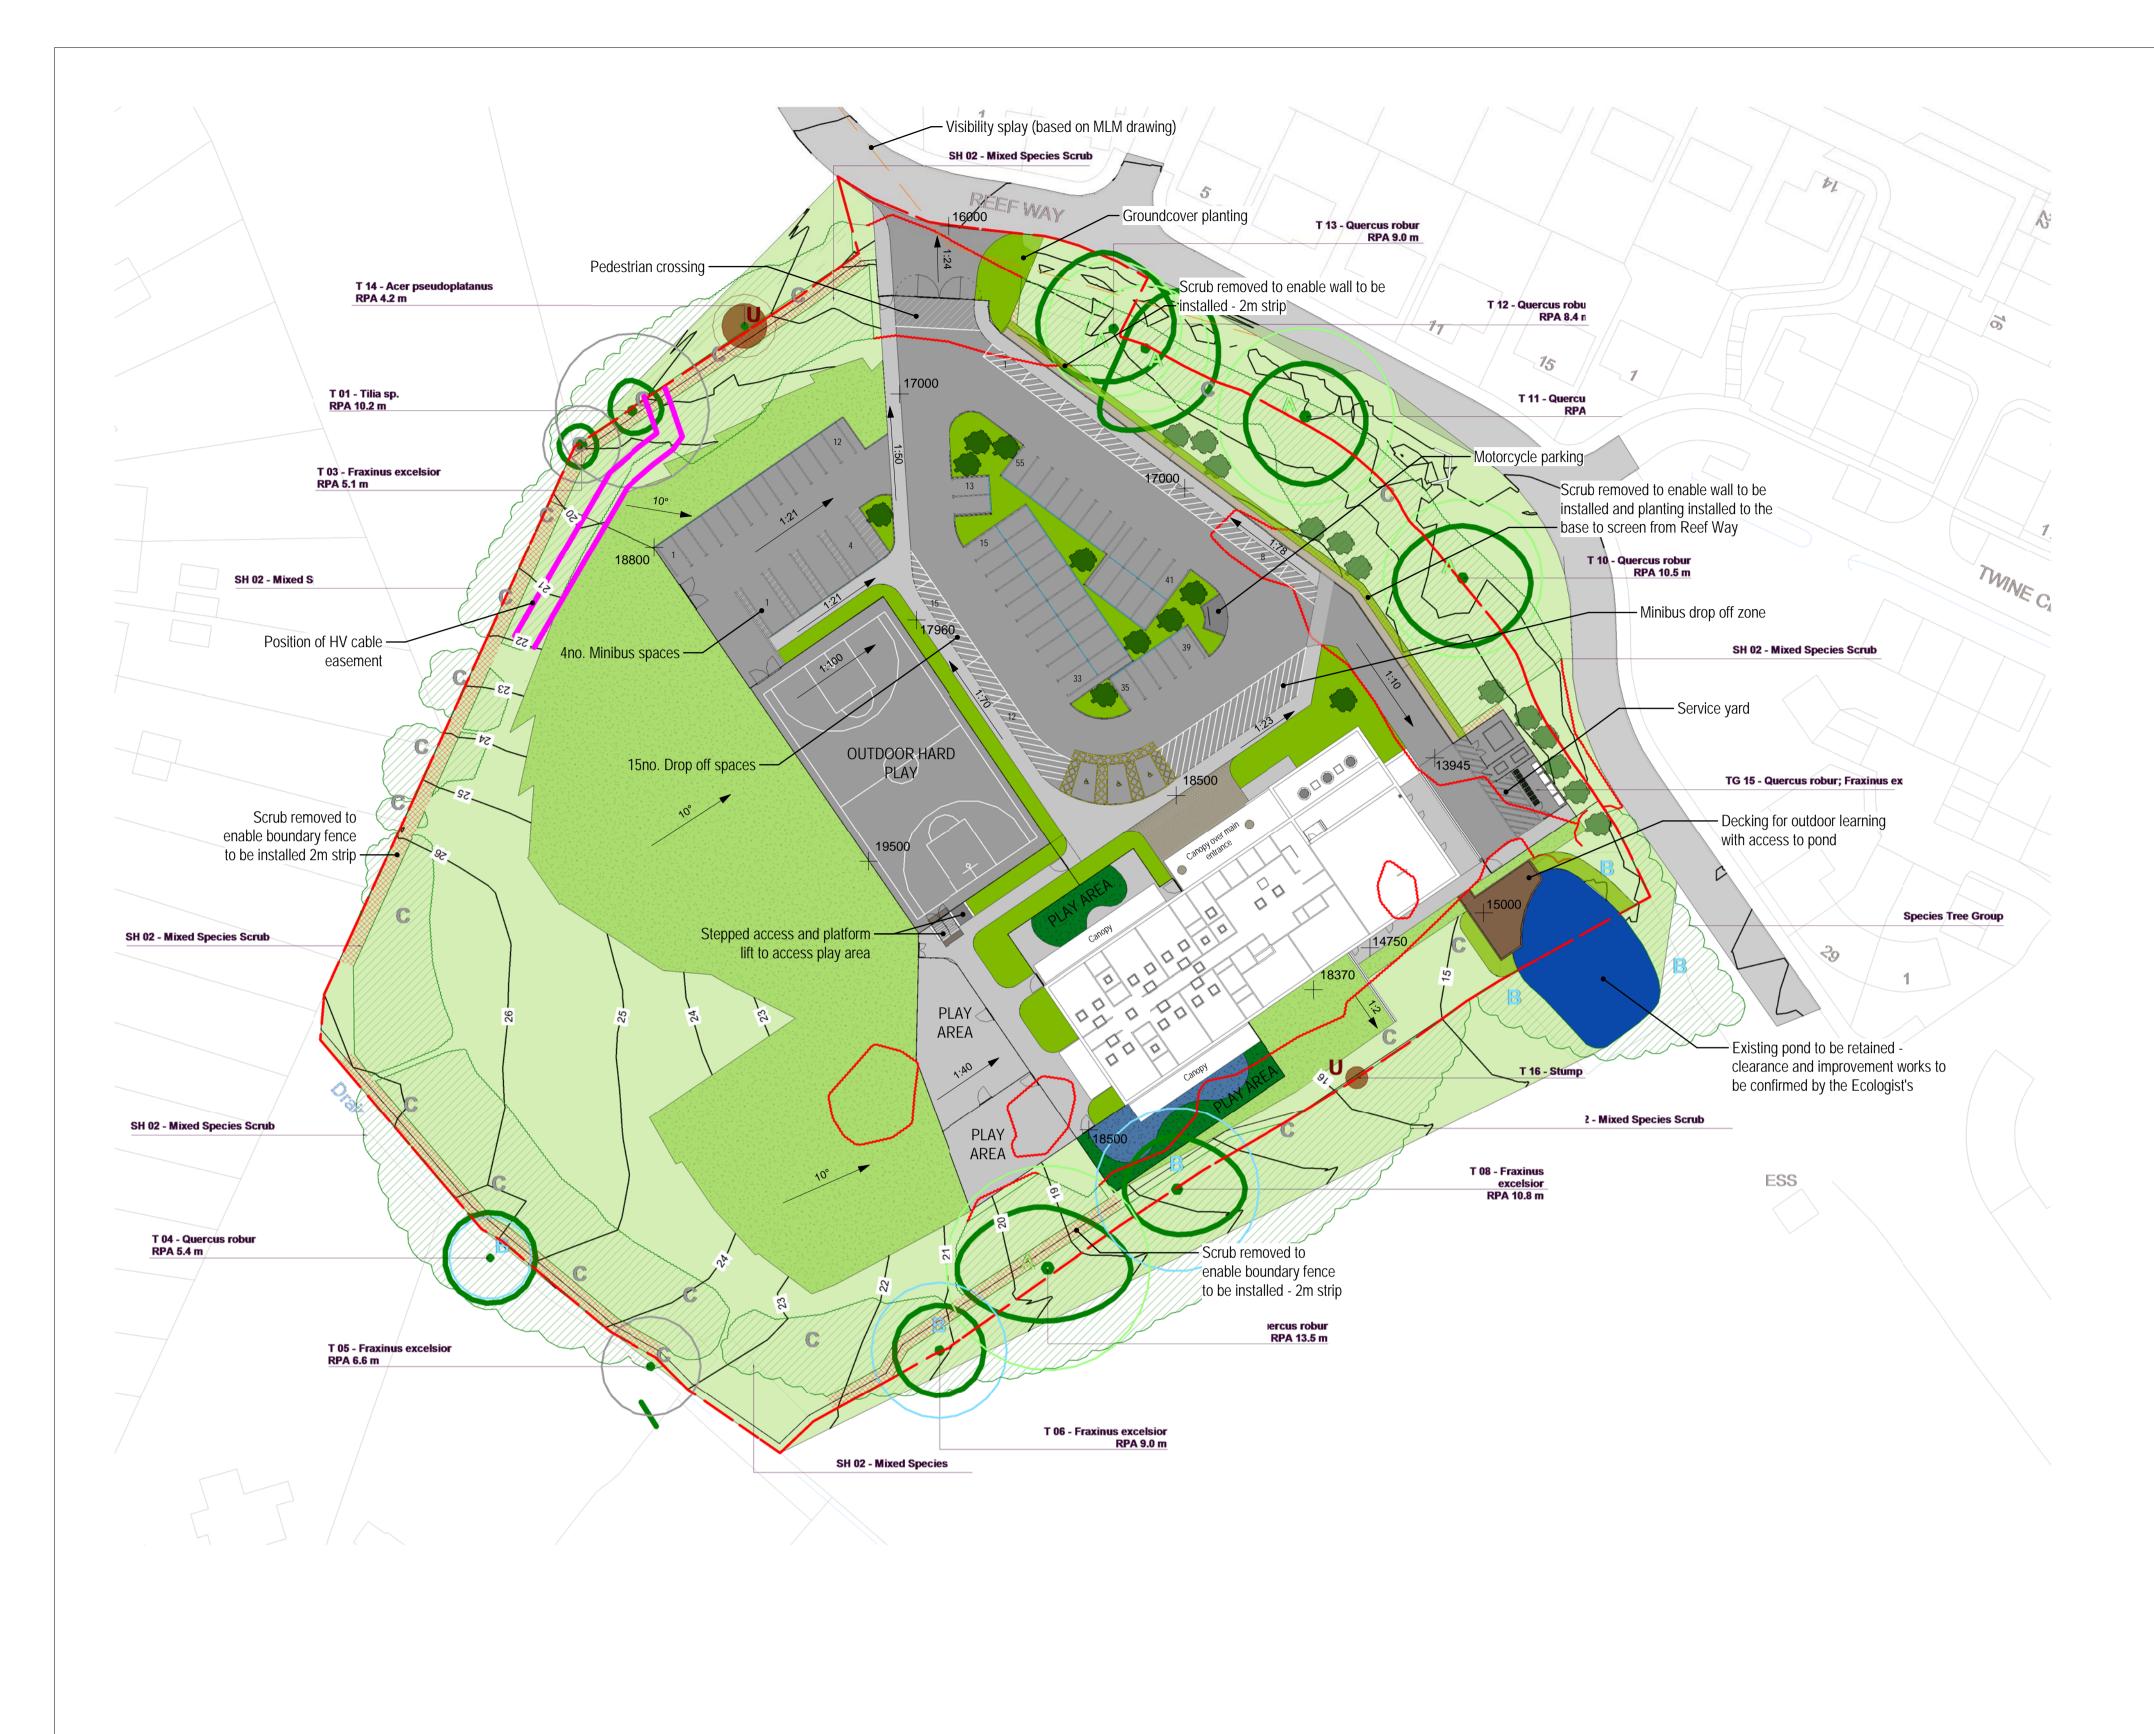

| 0m | 10m        | 20m                                                               | north      |
|----|------------|-------------------------------------------------------------------|------------|
|    |            | Site boundary                                                     |            |
|    |            | Tree canopy<br>Based on Lizard drawing no.<br>LLD1560-ARB-DWG-001 |            |
|    |            | Tree RPA<br>Based on Lizard drawing no.<br>LLD1560-ARB-DWG-001    |            |
|    |            | Existing scrub to be retained                                     |            |
|    |            | Vegetation to be removed                                          |            |
| (  | $\bigcirc$ | Proposed tree                                                     |            |
|    |            | Mown grass                                                        |            |
|    |            | Existing grass to be retained                                     |            |
|    |            | Proposed planting - shrub and                                     | herbaceous |
|    |            | Proposed pedestrian asphalt                                       |            |
|    |            | Proposed vehicular asphalt                                        |            |
|    |            | Entrance block paving                                             |            |
|    |            | Decking over pond                                                 |            |
|    |            | Rubber safety surfacing                                           |            |
|    |            | Artificial grass                                                  |            |
|    | 90         | Contour (1m)                                                      |            |
| +  | 87000      | Spot height                                                       |            |
|    |            |                                                                   |            |

| P03                          | 04.04.19                                                                                                                       | AS   | -           | Plan          | Planning issue             |    |     |        |    |     |         |     |    |
|------------------------------|--------------------------------------------------------------------------------------------------------------------------------|------|-------------|---------------|----------------------------|----|-----|--------|----|-----|---------|-----|----|
| P03                          | 02.04.19                                                                                                                       | AS   | R           | 3 Plar        | Planning issue             |    |     |        |    |     |         |     |    |
| P02                          | 27.03.19                                                                                                                       | AS   | R           | 3 Prel        | Preliminary planning issue |    |     |        |    |     |         |     |    |
| P01                          | 22.03.19                                                                                                                       | AS   | R           | 3 Prel        | Preliminary issue          |    |     |        |    |     |         |     |    |
| rev                          | date                                                                                                                           | by   | ch          | k note        | notes                      |    |     |        |    |     |         |     |    |
| purpose of<br>issue Planning |                                                                                                                                |      |             |               |                            |    |     |        |    |     |         |     |    |
| proj                         | ect                                                                                                                            | ef V | f Way, SEMH |               |                            |    |     |        |    |     |         |     |    |
| drawing title Land           |                                                                                                                                |      |             | ndsc          | dscape Proposals           |    |     |        |    |     |         |     |    |
| drawing no.                  |                                                                                                                                |      | 2           | 047           |                            | TF | V   | 1      | 00 | DR  | L 1001  |     | 01 |
| scale 1:500 @A1              |                                                                                                                                |      | date        | date 22.03.19 |                            |    | dra | iwn by | AS | che | cked by | RB  |    |
| terrafirma                   |                                                                                                                                |      |             |               |                            |    |     |        |    |     |         |     |    |
| Tel                          | Suite B, Ideal House, Bedford Road,<br>Petersfield, Hants GU32 3QA<br>Tel: +44 (0)1730 262040 lionel@terrafirmaconsultancy.com |      |             |               |                            |    |     |        |    |     |         | com |    |